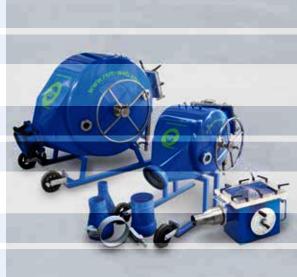

## **INVERSION DRUMS**

We can manufacture any size drum to match your requirements. Our stainless steel Medium and Maxi drums are manufactured for hot cure lining and are available powder coated as standard.

Our baby drum is lightweight aluminium to enable one man lift, will fit through a household doorway, and has an easy access glass lid. The Medium and Maxi drums are skid mounted for increased manoeuvrability on site.