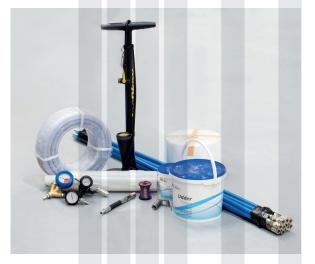

### CONTENTS

| Protective Gloves                 | Two-part resin bag                |
|-----------------------------------|-----------------------------------|
| Pre-measured fibreglass matt      | Packer protection                 |
| Protective Groundsheet            | Resin spreader                    |
| Plastic cable ties<br>& wire ties | Information & installation manual |

## PATCHING ACCESSORIES

### PRODUCT LIST

| Compressor                        | Rod adaptor               |
|-----------------------------------|---------------------------|
| Airline                           | Felixible adaptor         |
| Air push rods 1.5m                | Packer flexi adaptor      |
| Portable compressor<br>1.5hp 24lt | Packer sleeving -<br>170m |
| Hand pump                         | Packer wire               |
| Hand pump inflation controller    | Packer wrap               |
| Pressure regulator                | Polysheet                 |
| Stop end gauge                    | Udder cream               |
| Lockfast drain rods               |                           |
|                                   |                           |