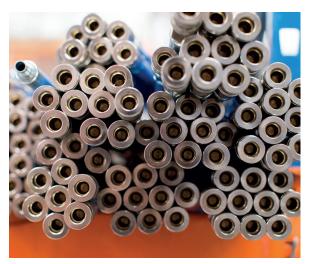

## PACKERS

Packers are utilised in conjunction with glass matting and silicate resins in a point repair system, to provide a permanent, leak tight and structural repair over displaced joints and damaged sections of pipework.

Packers are specially engineered to provide as much flexibility as possible for easy insertion and with as larger diameter flow through as practically possible to ensure that in larger diameter pipes there is no requirement for additional overpumping.

| TYPE     | Radius, lateral and wheeled.                                                                      |                                                                                                                                                                                                                                                                                                                                                                                                                                                                                                                                                                                                                                                                                                                                                                                                                                                                                                                                                                                                                                                                                                                                                                                                                                                                                                                                                                                                                                                                                                                                                                                                                                                                                                                                                                                                                                                                                                                                                                                                                                                                                                                                |
|----------|---------------------------------------------------------------------------------------------------|--------------------------------------------------------------------------------------------------------------------------------------------------------------------------------------------------------------------------------------------------------------------------------------------------------------------------------------------------------------------------------------------------------------------------------------------------------------------------------------------------------------------------------------------------------------------------------------------------------------------------------------------------------------------------------------------------------------------------------------------------------------------------------------------------------------------------------------------------------------------------------------------------------------------------------------------------------------------------------------------------------------------------------------------------------------------------------------------------------------------------------------------------------------------------------------------------------------------------------------------------------------------------------------------------------------------------------------------------------------------------------------------------------------------------------------------------------------------------------------------------------------------------------------------------------------------------------------------------------------------------------------------------------------------------------------------------------------------------------------------------------------------------------------------------------------------------------------------------------------------------------------------------------------------------------------------------------------------------------------------------------------------------------------------------------------------------------------------------------------------------------|
| MATERIAL | Constructed of cord reinforced rubber<br>with Kevlar reinforced ends for increased<br>durability. |                                                                                                                                                                                                                                                                                                                                                                                                                                                                                                                                                                                                                                                                                                                                                                                                                                                                                                                                                                                                                                                                                                                                                                                                                                                                                                                                                                                                                                                                                                                                                                                                                                                                                                                                                                                                                                                                                                                                                                                                                                                                                                                                |
| SIZES    | Diameters from 25mm to 1200mm,<br>lengths 600mm to 5000mm.                                        | REAL REAL PROPERTY AND A R |
| SHAPE    | Circular, oval, egg and flat bottomed.                                                            |                                                                                                                                                                                                                                                                                                                                                                                                                                                                                                                                                                                                                                                                                                                                                                                                                                                                                                                                                                                                                                                                                                                                                                                                                                                                                                                                                                                                                                                                                                                                                                                                                                                                                                                                                                                                                                                                                                                                                                                                                                                                                                                                |