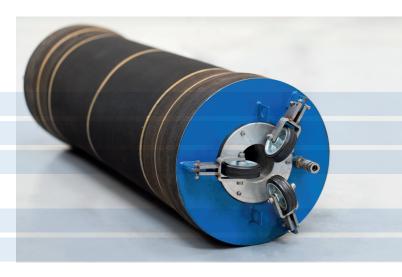

## PACKERS

Packers are utilised in conjunction with glass matting and silicate resins in a point repair system, to provide a permanent, leak tight and structural repair over displaced joints and damaged sections of pipework.

Packers are specially engineered to provide as much flexibility as possible for easy insertion and with as larger diameter flow through as practically possible to ensure that in larger diameter pipes there is no requirement for additional overpumping.

| TYPE     | Radius, lateral and wheeled.                                                                      |                                                                                                                                                                                                                                                                                                                                                                                                                                                                                                                                                                                                                                                                                                                                                                                                                                                                                                                                                                                                                                                                                                                                                                                                                                                                                                                                                                                                                                                                                                                                                                                                                                                                                                                                                                                                                                                                                                                                                                                                                                                                                                                                |
|----------|---------------------------------------------------------------------------------------------------|--------------------------------------------------------------------------------------------------------------------------------------------------------------------------------------------------------------------------------------------------------------------------------------------------------------------------------------------------------------------------------------------------------------------------------------------------------------------------------------------------------------------------------------------------------------------------------------------------------------------------------------------------------------------------------------------------------------------------------------------------------------------------------------------------------------------------------------------------------------------------------------------------------------------------------------------------------------------------------------------------------------------------------------------------------------------------------------------------------------------------------------------------------------------------------------------------------------------------------------------------------------------------------------------------------------------------------------------------------------------------------------------------------------------------------------------------------------------------------------------------------------------------------------------------------------------------------------------------------------------------------------------------------------------------------------------------------------------------------------------------------------------------------------------------------------------------------------------------------------------------------------------------------------------------------------------------------------------------------------------------------------------------------------------------------------------------------------------------------------------------------|
| MATERIAL | Constructed of cord reinforced rubber<br>with Kevlar reinforced ends for increased<br>durability. |                                                                                                                                                                                                                                                                                                                                                                                                                                                                                                                                                                                                                                                                                                                                                                                                                                                                                                                                                                                                                                                                                                                                                                                                                                                                                                                                                                                                                                                                                                                                                                                                                                                                                                                                                                                                                                                                                                                                                                                                                                                                                                                                |
| SIZES    | Diameters from 25mm to 1200mm,<br>lengths 600mm to 5000mm.                                        | REAL REAL PROPERTY AND A R |
| SHAPE    | Circular, oval, egg and flat bottomed.                                                            |                                                                                                                                                                                                                                                                                                                                                                                                                                                                                                                                                                                                                                                                                                                                                                                                                                                                                                                                                                                                                                                                                                                                                                                                                                                                                                                                                                                                                                                                                                                                                                                                                                                                                                                                                                                                                                                                                                                                                                                                                                                                                                                                |