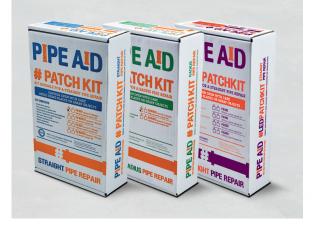

# PIPE AID

Patch Kits for the permanent and watertight repair of damaged pipes, without the need for excavation work.

### **STRAIGHT PIPE REPAIR**

Repairs 70mm – 525mm diameter pipes. Available in 550mm and 1m lengths. Special sizes manufactured on request.

### **RADIUS PIPE REPAIR**

Suitable for repairs up to 90° bends Repairs 100mm and 150mm diameter pipes

### LED PIPE REPAIR

Repairs 100mm – 300mm diameter pipes. Leak tight cure in 6-10 min. More info on page 27.