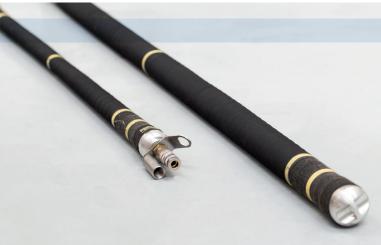

## PACKERS

Packers are utilised in conjunction with glass matting and silicate resins in a point repair system, to provide a permanent, leak tight and structural repair over displaced joints and damaged sections of pipework.

Packers are specially engineered to provide as much flexibility as possible for easy insertion and with as larger diameter flow through as practically possible to ensure that in larger diameter pipes there is no requirement for additional overpumping.

| TYPE     | Radius, lateral and wheeled.                                                                      |                                                                                                                                                                                                                                                                                                                                                                                                                                                                                                                                                                                                                                                                                                                                                                                                                                                                                                                                                                                                                                                                                                                                                                                                                                                                                                                                                                                                                                                                                                                                                                                                                                                                                                                                                                                                                                                                                                                                                                                                                                                                                                                                |
|----------|---------------------------------------------------------------------------------------------------|--------------------------------------------------------------------------------------------------------------------------------------------------------------------------------------------------------------------------------------------------------------------------------------------------------------------------------------------------------------------------------------------------------------------------------------------------------------------------------------------------------------------------------------------------------------------------------------------------------------------------------------------------------------------------------------------------------------------------------------------------------------------------------------------------------------------------------------------------------------------------------------------------------------------------------------------------------------------------------------------------------------------------------------------------------------------------------------------------------------------------------------------------------------------------------------------------------------------------------------------------------------------------------------------------------------------------------------------------------------------------------------------------------------------------------------------------------------------------------------------------------------------------------------------------------------------------------------------------------------------------------------------------------------------------------------------------------------------------------------------------------------------------------------------------------------------------------------------------------------------------------------------------------------------------------------------------------------------------------------------------------------------------------------------------------------------------------------------------------------------------------|
| MATERIAL | Constructed of cord reinforced rubber<br>with Kevlar reinforced ends for increased<br>durability. |                                                                                                                                                                                                                                                                                                                                                                                                                                                                                                                                                                                                                                                                                                                                                                                                                                                                                                                                                                                                                                                                                                                                                                                                                                                                                                                                                                                                                                                                                                                                                                                                                                                                                                                                                                                                                                                                                                                                                                                                                                                                                                                                |
| SIZES    | Diameters from 25mm to 1200mm,<br>lengths 600mm to 5000mm.                                        | REAL REAL PROPERTY AND A R |
| SHAPE    | Circular, oval, egg and flat bottomed.                                                            |                                                                                                                                                                                                                                                                                                                                                                                                                                                                                                                                                                                                                                                                                                                                                                                                                                                                                                                                                                                                                                                                                                                                                                                                                                                                                                                                                                                                                                                                                                                                                                                                                                                                                                                                                                                                                                                                                                                                                                                                                                                                                                                                |