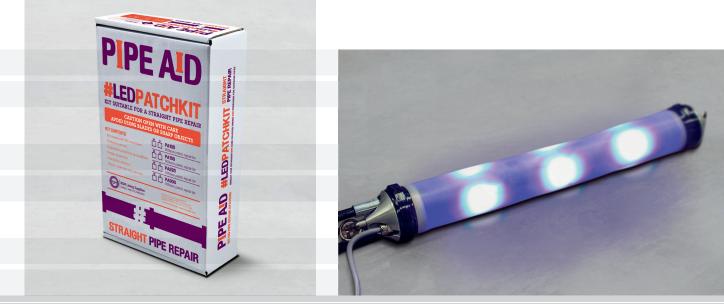

# PIPE ALD #LEDPATCHKIT

Introducing our new product to the PipeAid range. An LED patching system for 100-300mm. It gives a leak tight cure in 6-10 minutes

### **LED. AN EVOLUTION IN PIPE REPAIR**

#### **CAPABILITIES & BENEFITS**

100-300mm repairs

LED curing in 6-10 minutes

Quick and easy to use no dig application (no disruption)

No need for resin mixing buckets or

measuring containers

Permanent and watertight pipe repair