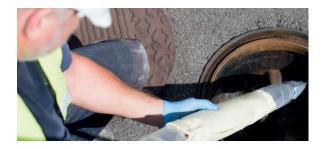

## PACKERS

Packers are utilised in conjunction with glass matting and silicate resins in a point repair system, to provide a permanent, leak tight and structural repair over displaced joints and damaged sections of pipework.

Packers are specially engineered to provide as much flexibility as possible for easy insertion and with as larger diameter flow through as practically possible to ensure that in larger diameter pipes there is no requirement for additional overpumping.